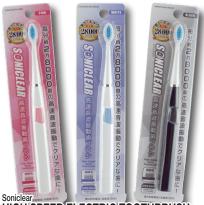

199

50%**OFF** 

RUBBER TOOTHBRUSH

This toothbrush has a non-slip handle with an easy-to-hold grip. You can choose from soft, normal, and firm hardness.

49%**OFF** 

**TONGUE CLEANER** 

Bad breath is also an important oral care. Effectively removes tongue stains that cause bad breath. This tongue cleaner floats with a spatula and scrapes off

999 40%**O**FF

HIGH SPEED ELECTRIC TOOTHBRUSH Amazing cleaning power of 28,000 cycles per minute! High-speed sonic motorized cleaning system with mountain-cut ultra-fine bristles that

**5**99

33%**OFF** 