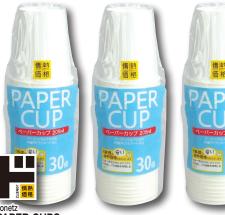

"AA" ALKALINE BATTERIES

You can never be too prepared. Strong and long-lasting of disaster, you may buy all of them for your type! 4 pk. sting! A must-have in times

33%**OFF** 

PAPER CUPS

These paper cups can be used for hot and cold drinks! A great item for indoor or outdoor parties! 30 ct., 205 ml.