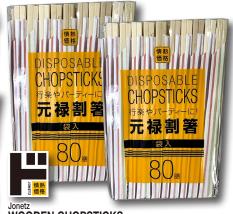

## **WOODEN CHOPSTICKS**

A set of 80 pairs of Genroku chopsticks. The four corners are chamfered for easy gripping, and the chopsticks are grooved for easy splitting, making them easy to use.

Can be used on delicate, easily scratched dishes! The fine net construction prevents dust and other debris from getting into the internal sponge surface, making it hygienic.